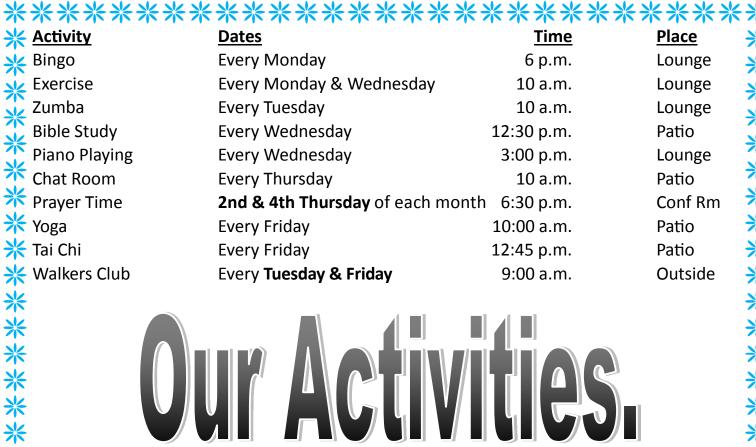

#### Sign up with Claudie

Every Friday

at 12:45 pm

in the

**Patio** 

YOGA Every Friday 10:00 am In the Patio

NO YOGA
On Friday, June 3rd

Piano Playing & Singing With Gladys

From 3-4 pm in the Lounge.

**Tuesday** 

10 am

in the Lounge.

#### **EXERCISE**

See Claudie for an appointment.

#### Walkers Club is on Tuesday &

9:00 am We will meet in the Lobby.

**Looking for New Members!** 

**Prayer Time** 

2nd & 4th Thursday of each month

In the conference room

6:30-7:30 pm