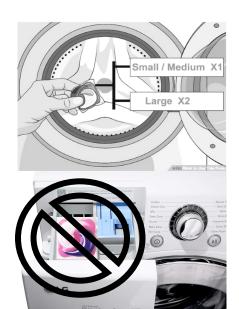

# New Laundry Room Tips

High Efficiency <u>LIQUID</u> detergent is recommended

- Laundry Pods go directly into the washing machine
  - Use of 1 laundry pod per small or medium load
  - Use of 2 for large loads
- <u>DO NOT</u> put laundry pods in detergent drawer

- Gas Dryers will run for 40 minutes
  - Extra .25 cents will add additional 8 minutes

that by the time you get this issue of the HiLites, Memorial Day, 2018 has istory. But, observing the holiday and remembering those who have served orably and bravely will never pass.