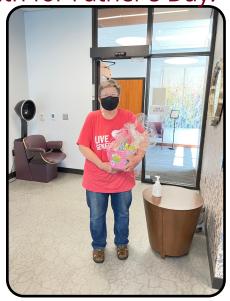

# Mother's Day Basket Drawing

For Ladies only Drawing- Mother's Day Basket Drawing

Don't worry men, your turn is next month for Father's Day!

Easter Basket Drawing Winners

Marian Barndt Rosalie Adducie

\*MASKS ARE REQUIRED AT ALL TIMES\*