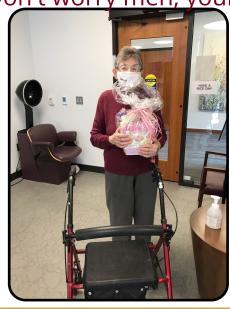

# Mother's Day Basket Drawing

For Ladies only Drawing- Mother's Day Basket Drawing

Don't worry men, your turn is next month for Father's Day!

Easter Basket Drawing Winners

Marian Barndt Rosalie Adducie

\*MASKS ARE REQUIRED AT ALL TIMES\*